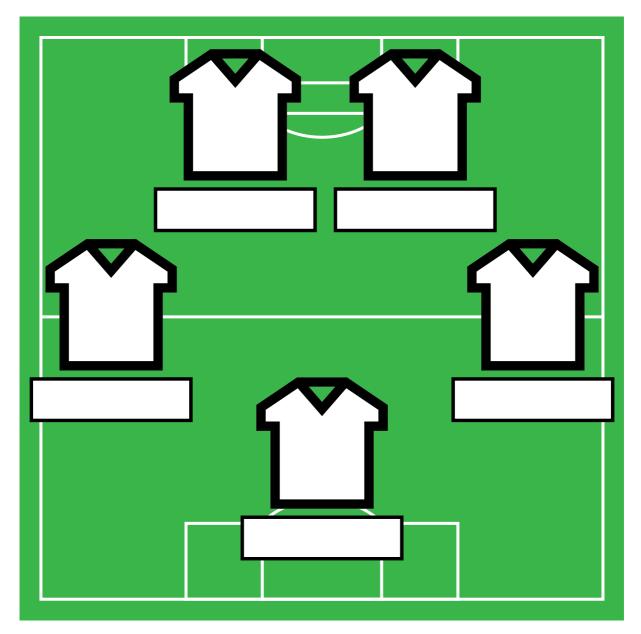

#### **HEALTHY WORD SEARCH**

Colour in each of the football shirts with one of your favourite fruits or vegetables.

Try fill in each player as a different colour (e.g. Tomato, Banana, Broccoli, Orange, Blueberry and Cauliflower).